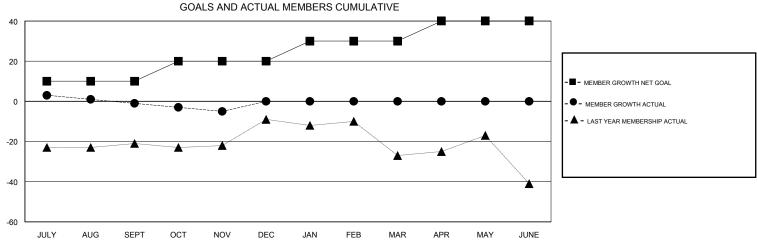

## MONTHLY MEMBERSHIP PROGRESS REPORT

## District 49 B

GMT: LOCATION ALASKA GMT CA







| DROPPED CLUBS: 0  DROPPED MEMBERS |    | 10 CLUBS OF 27 ADDED 1 OR MORE<br>NEW MEMBERS | GENDER DISTRIBI<br>MALE<br>FEMALE | UTION<br>467 (59.34%)<br>320 (40.66%) |     |
|-----------------------------------|----|-----------------------------------------------|-----------------------------------|---------------------------------------|-----|
| DECEASED                          | 0  | CLICK HERE FOR CUMULATIVE  MEMBERSHIP DATA    | TOTAL FAMILY UNIT MEMBERS         |                                       | 202 |
| CLUB CANCELLED                    | 0  |                                               | FAMILY MEMBERS PAYING HALF DUES   |                                       | 103 |
| OTHER                             | 33 |                                               |