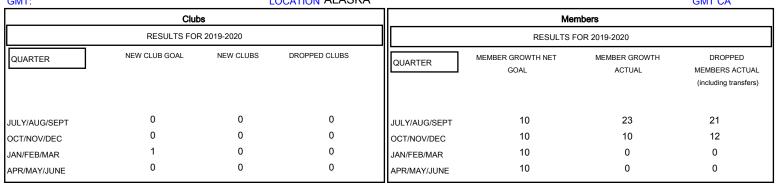

## MONTHLY MEMBERSHIP PROGRESS REPORT

## District 49 B

GMT: LOCATION ALASKA GMT CA







| DROPPED CLUBS: 0  DROPPED MEMBERS |    | 10 CLUBS OF 27 ADDED 1 OR MORE<br>NEW MEMBERS | GENDER DISTRIBI<br>MALE<br>FEMALE | UTION<br>467 (59.34%)<br>320 (40.66%) |     |
|-----------------------------------|----|-----------------------------------------------|-----------------------------------|---------------------------------------|-----|
| DECEASED                          | 0  | CLICK HERE FOR CUMULATIVE  MEMBERSHIP DATA    | TOTAL FAMILY UNIT MEMBERS         |                                       | 202 |
| CLUB CANCELLED                    | 0  |                                               | FAMILY MEMBERS PAYING HALF DUES   |                                       | 103 |
| OTHER                             | 33 |                                               |